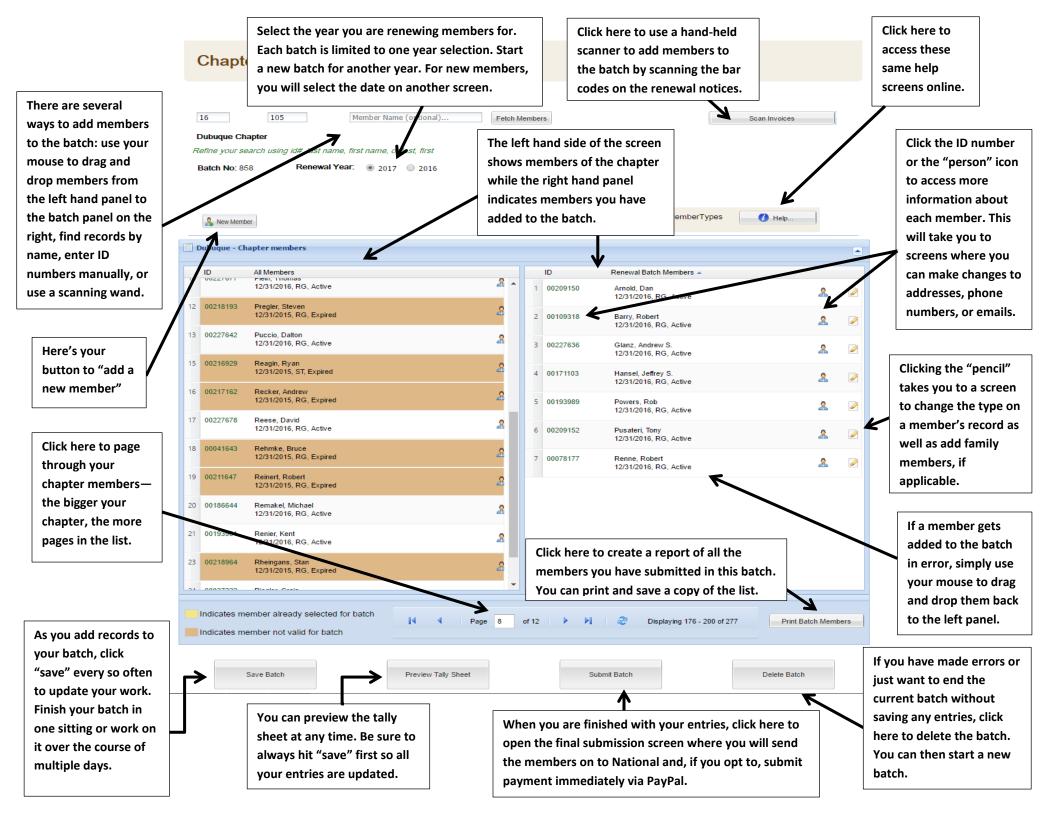

This is the screen that pops-up when you click the pencil "edit" icon on a member's record. This is the screen you will use to upgrade/downgrade membership types.

15

Griffit

ID

Edit membership types at EACH level as needed. For instance, if a family member is changing to an individual membership, select "individual" on each of the three lines. In this example, if the member is upgrading to Family Life at the National level. you will change the type on just that line.