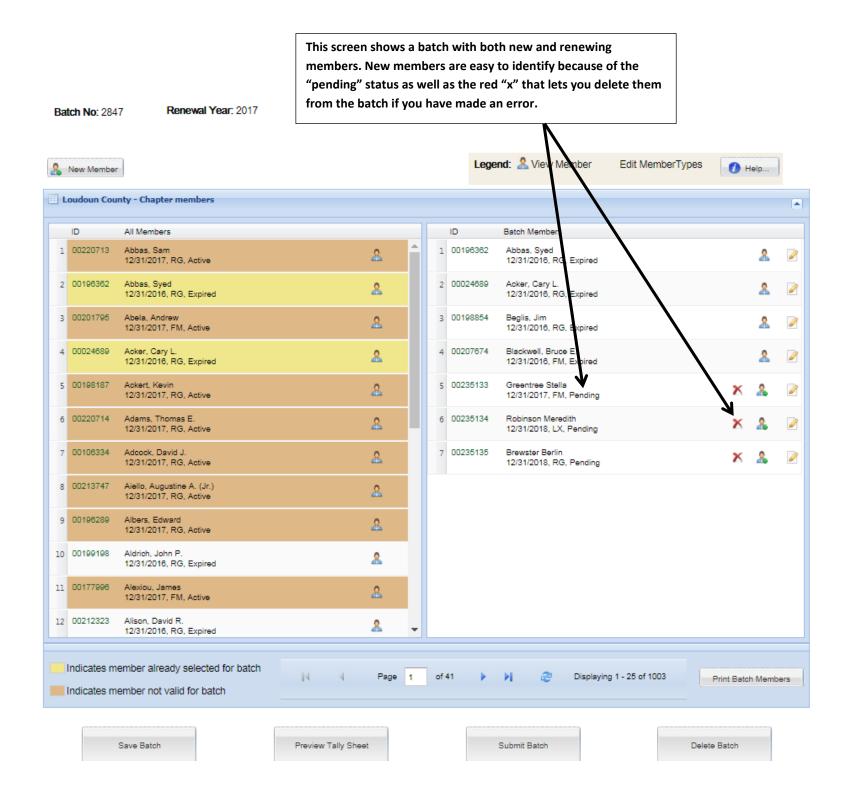

Use this section to add names and birthdates for new family members. The scroll bar along the right allows you to continue down the list as you click the "add another family member" button. If the name you are adding has previously been a member, you should enter their ID number (i.e., you have two members who have married and want to switch to a family membership). If it is a new name, enter the name and date of birth. Date of birth is required for new records to ensure memberships are in line with age criteria detailed in the bylaws.