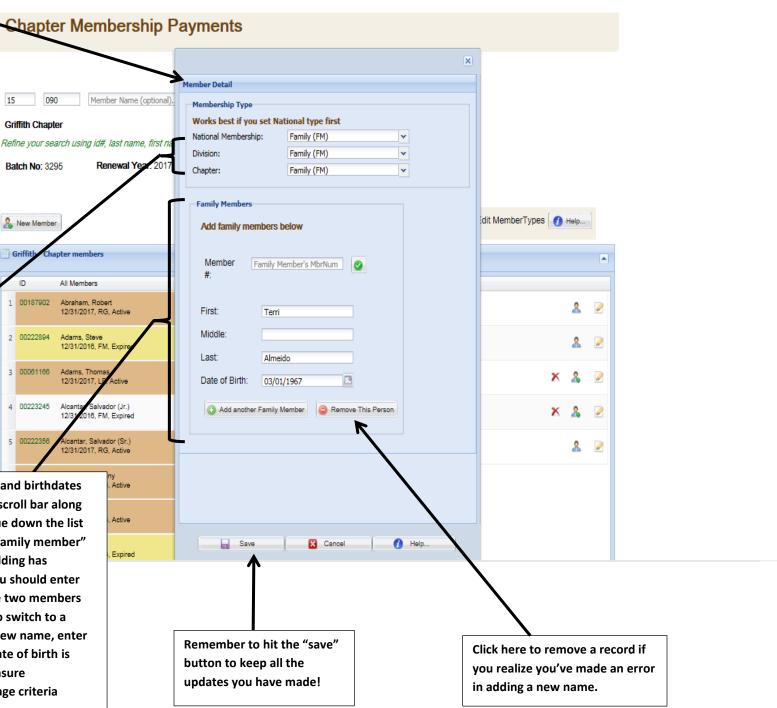

| Membership Details                           | money for you.              |                            |                         |  |  |
|----------------------------------------------|-----------------------------|----------------------------|-------------------------|--|--|
| Membership Type                              |                             |                            |                         |  |  |
| Please set National                          | Type First                  |                            |                         |  |  |
| National Membership:                         | Family (FM)                 | *                          |                         |  |  |
| Division:                                    | Family (FM)                 | ~                          |                         |  |  |
| Chapter:                                     | Family (FM)                 | *                          |                         |  |  |
| Date of Birth:                               | 12/12/1957                  |                            | This field s            |  |  |
| Period:                                      | ○ 1/2 Year ● Full Year      | O 1 1/2 Years              |                         |  |  |
|                                              | Membership Year O 2013      | 7                          | the year. I             |  |  |
|                                              | Expiring: 12/31/2018        |                            | expire in t             |  |  |
|                                              |                             |                            | year mem                |  |  |
| Family Members                               |                             |                            | next year,              |  |  |
| Add family m                                 | embers below                |                            | payments<br>indicate th |  |  |
|                                              |                             | -                          |                         |  |  |
|                                              | Member's MbrNum             | Γ                          | If you enter a fam      |  |  |
| #:                                           |                             |                            | type, you will see      |  |  |
|                                              |                             |                            | screen that allow       |  |  |
| First: Star                                  | 1                           |                            | the name/birth d        |  |  |
| Middle:                                      |                             |                            | member. Click the       |  |  |
| Last: Gree                                   | /                           |                            | family member" l        |  |  |
| Gree                                         | entree                      |                            | additional names        |  |  |
| Date of Birth: 10/0                          | 03/1956                     |                            | children.               |  |  |
| Add another Family                           | Member 🤤 Remove This Persor |                            |                         |  |  |
| <b>•</b> • • • • • • • • • • • • • • • • • • | k                           |                            |                         |  |  |
|                                              |                             | If you ad                  | d a family name i       |  |  |
|                                              | click "rei                  | move this person"          |                         |  |  |
| Next                                         | clear the                   | clear the name. If you war |                         |  |  |
|                                              |                             | remove                     | the entire new me       |  |  |

At the appropriate times of the year, you will see options that allow you to indicate someone is paying for a full year, a half year, or a year and half. The expiration date will adjust accordingly and the system will keep track of the correct amount of

> shows you the date the person will close attention to Half year members the current year, 1½ berships expire the and full year require you to ne year paid for.

nily membership this section of the s you to indicate late for each family e "add another button to include such as minor age